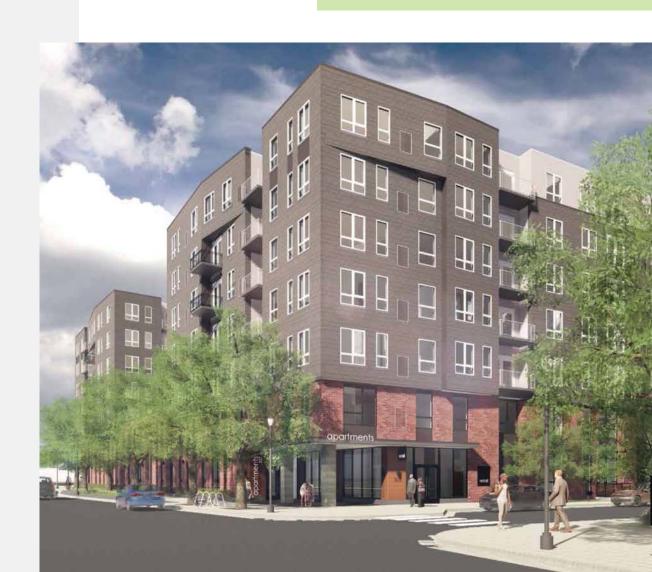

Mike Belzer, Associate 651.226.1838 (text or call) mike@bloomcommercial.com

- 2100 SF 3,400 SF Retail space for lease
- New construction, mixed-use project with 469 new apartments upstairs and next door with another 300+ planned.
- Busy corner on Excelsior Boulevard commercial corridor
- On connector to Hwy 7 & Knollwood Shopping Center
- At the Southwest Light Rail line's Blake Road Station & Bike Trail

- Mixed Use on NWC of Excelsion Blvd and Blake Road
- 770 Market Rate Apartments with High End Amenities
- Energy-efficient appliances, low-flow water fixtures, low VOC paints, building-wide recycling practices.
  - Multi-modal transit-oriented development adjacent to Blake Road Southwest LRT Station
    - Bike Trails that connect regionally to downtown Mpls, the Uptown area, St. Louis Park, and Minnetonka. Also close to Minnehaha Creek and Greenway.