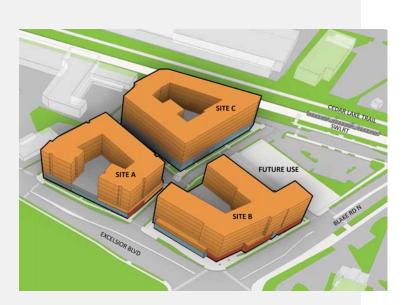

- Mixed Use on NWC of Excelsion Blvd and Blake Road
- 770 Market Rate Apartments with High End Amenities
- Energy-efficient appliances, low-flow water fixtures, low VOC paints, building-wide recycling practices.
  - Multi-modal transit-oriented development adjacent to Blake Road Southwest LRT Station
    - Bike Trails that connect regionally to downtown Mpls, the Uptown area, St. Louis Park, and Minnetonka. Also close to Minnehaha Creek and Greenway.