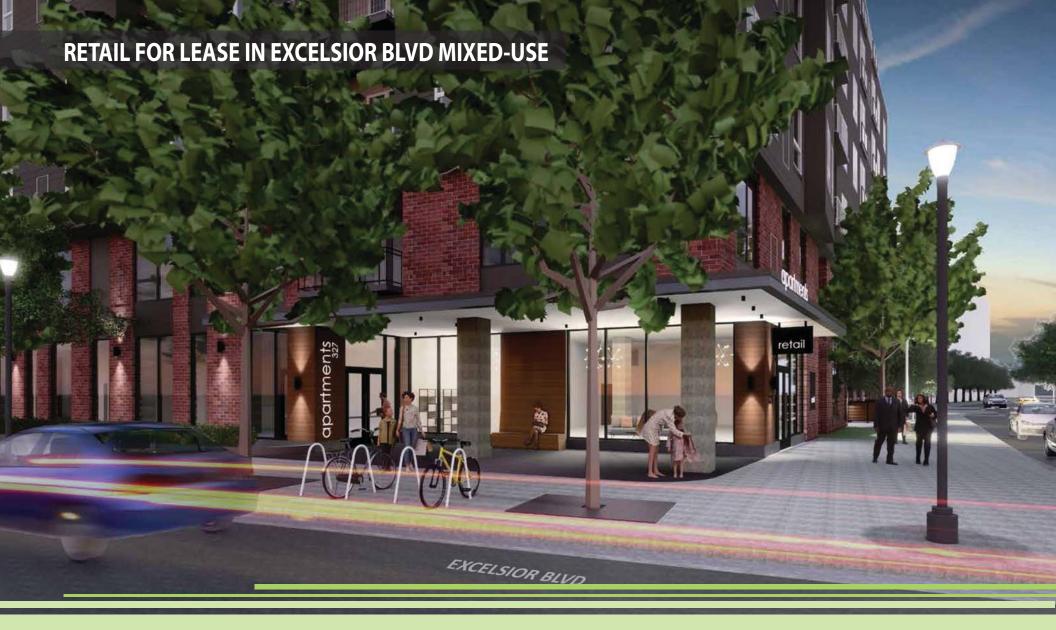

### TRILOGY EXCELSIOR BLVD. MIXED USE

8594 & 8490 Excelsior Blvd - Hopkins, MN 55343

Bloom Commercial Real Estate 10050 Crosstown Circle - Suite 600 Eden Prairie, MN 55344 www.bloomcommercial.com

Josh Bloom, Principal 651.207.3157 (text or call) josh@bloomcommercial.com

Mike Belzer, Associate 651.226.1838 (text or call) mike@bloomcommercial.com

- 2100 SF 3,400 SF Retail space for lease
- New construction, mixed-use project with 469 new apartments upstairs and next door with another 300+ planned.
- Busy corner on Excelsior Boulevard commercial corridor
- On connector to Hwy 7 & Knollwood Shopping Center
- At the Southwest Light Rail line's Blake Road Station & Bike Trail