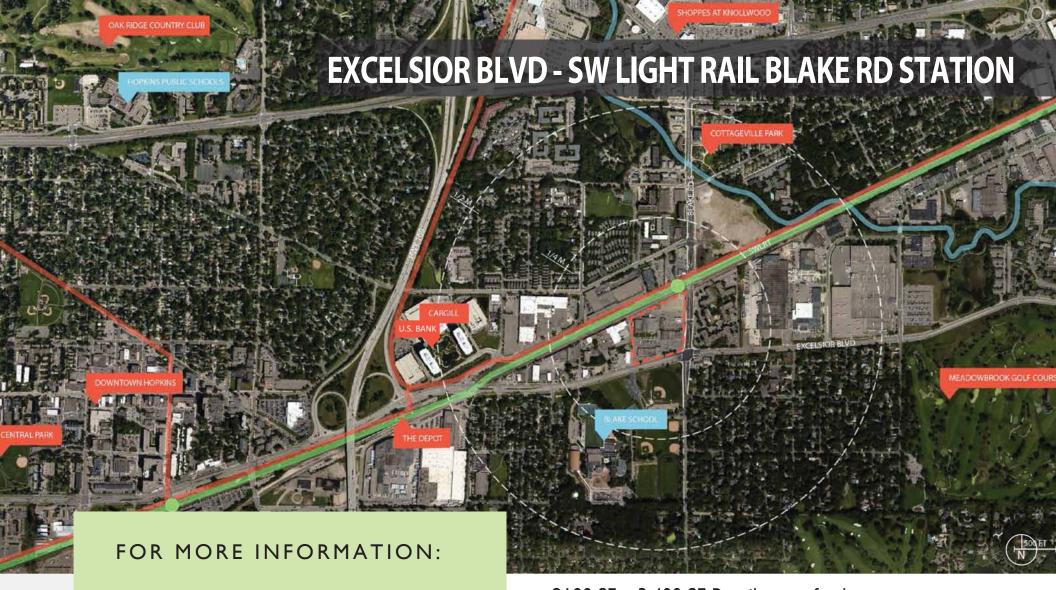

- Mixed Use on NWC of Excelsion Blvd and Blake Road
- 770 Market Rate Apartments with High End Amenities
- Energy-efficient appliances, low-flow water fixtures, low VOC paints, building-wide recycling practices.
  - Multi-modal transit-oriented development adjacent to Blake Road Southwest LRT Station
    - Bike Trails that connect regionally to downtown Mpls, the Uptown area, St. Louis Park, and Minnetonka. Also close to Minnehaha Creek and Greenway.

## AREA TENANTS

Park Nicollet Hospital, Target, Aldi Foods, Fresh Thyme, Kohls, TJ Maxx, Bank of Am., Bremer Bank, Cub Foods, Nordstrom Rack, Chick Fil A, Bridgewater Bank HQ, Trader Joes, Burger King, Verizon, McDonalds, Pizza Luce, Five Guys Burgers, Walgreens, Chrysler Jeep and Dodge, Luther Honda

# GOLF COURSES

Oak Ridge County Club, Meadowbrook Golf Course, Interlachen Country Club

#### FOR MORE INFORMATION:

Josh Bloom, Principal 651.207.3157 (text or call) josh@bloomcommercial.com

Mike Belzer, Associate 651.226.1838 (text or call) mike@bloomcommercial.com