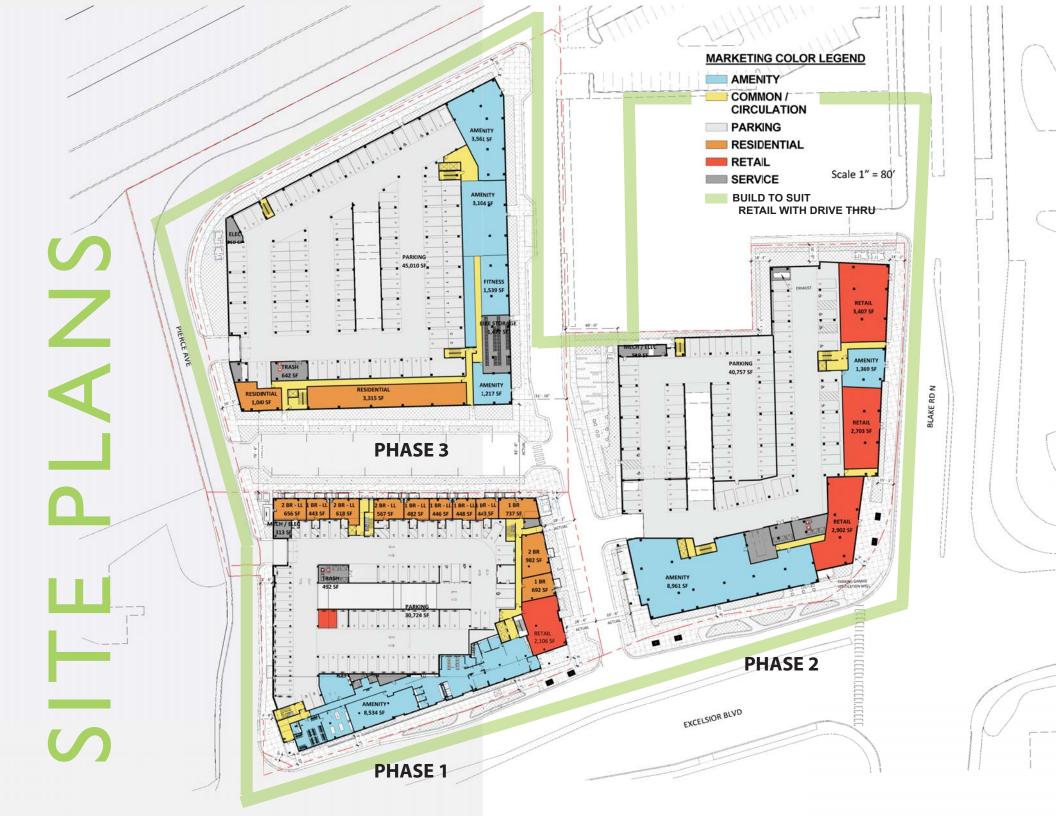

Mike Belzer, Associate 651.226.1838 (text or call) mike@bloomcommercial.com

- 2100 SF 3,400 SF Retail space for lease
- New construction, mixed-use project with 469 new apartments upstairs and next door with another 300+ planned.
- Busy corner on Excelsior Boulevard commercial corridor
- On connector to Hwy 7 & Knollwood Shopping Center
- At the Southwest Light Rail line's Blake Road Station & Bike Trail

- Mixed Use on NWC of Excelsion Blvd and Blake Road
- 770 Market Rate Apartments with High End Amenities
- Energy-efficient appliances, low-flow water fixtures, low VOC paints, building-wide recycling practices.
  - Multi-modal transit-oriented development adjacent to Blake Road Southwest LRT Station
    - Bike Trails that connect regionally to downtown Mpls, the Uptown area, St. Louis Park, and Minnetonka. Also close to Minnehaha Creek and Greenway.